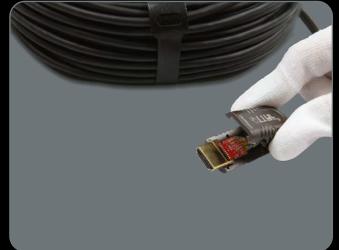

### FIBER OPTIC PATCH CORDS

New generation telecom connectors are used at production of simplex and duplex patch cords. Each product is tested after polishing and packed with value labels. TTAF FO Patch Cord is produced indoors and outdoors or armored depending on the area to be used.