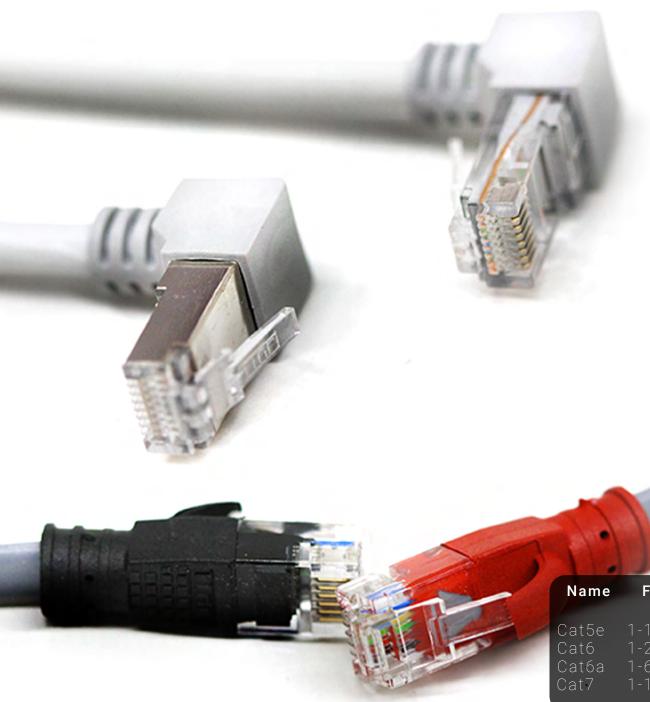

#### COPPER PATCH CORDS

TTAF offers a wide range of networks with all end-to-end accessories from CAT5e to CAT7a

| Name                           | Frequency              | Ethernet Signal<br>Supported                                                              | Connector                                                     |
|--------------------------------|------------------------|-------------------------------------------------------------------------------------------|---------------------------------------------------------------|
| Cat5e<br>Cat6<br>Cat6a<br>Cat7 | 1-250 MHz<br>1-600 MHz | 10-100 Base T-Gbit<br>10-100 Base T-Gbit<br>10-100 Base T-10Gbit<br>10-100 Base T-100Gbit | 8p8c,RJ45<br>8p8c,RJ45<br>8p8c,RJ45<br>8p8c,RJ45<br>8p8c,RJ45 |