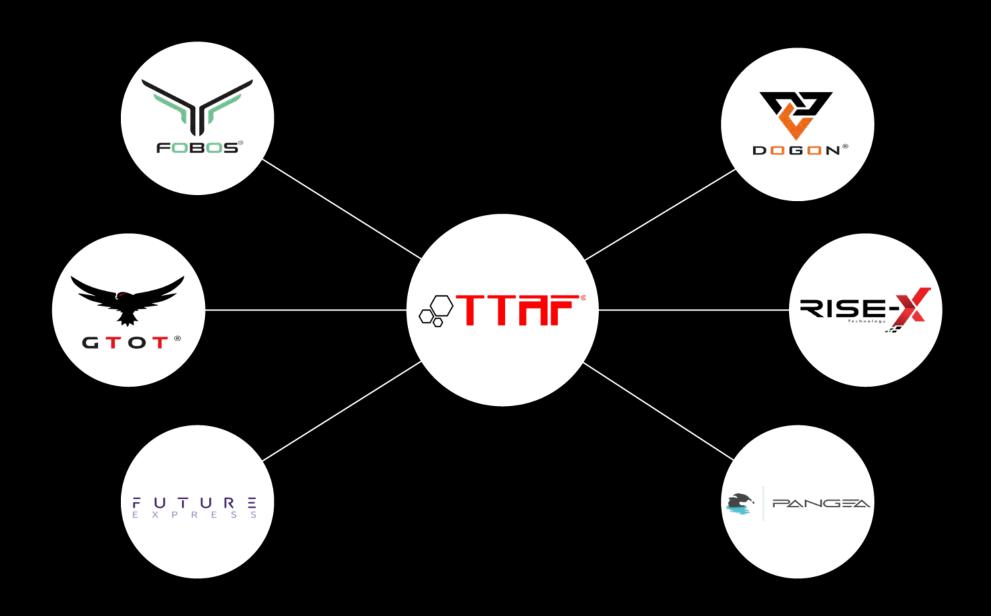

TODAY TOMORROW AND FOREVER



#### WHO WE ARE

TTAF, with its 6 group companies and 300 employees, serves its customers with superior technology, high brand quality, and a dynamic human source.

TTAF was established in 2003 in Istanbul. TTAF's aim is to improve standadrs of living, let by technological discoveries that shape modern life.

It operates at six main sectors including; Consumer, Fiber Optic, Lighting, Medical, Design and Energy Technologies. TTAF continues its activities to work to become a global technology player in the fields of expertise.







+90 212 855 82 20(PBX)

info@ttaf.com.tr

ttaf.com.tr

### **GROUP COMPANIES**



## OUR HISTORY TIMELINE



A Global Company With Export To More Than 70 Countries.

## PRODUCT GROUPS

Cable Assemblies

Box Builds



Overmolded Cables

Lighting Solutions

Medical

Network Solutions



## **PRODUCTION CAPABILITIES**

















**Terminal Crimping** 2-) Outer Sheath Stripping 3-) RJ45 Modele Plug's **Terminal Inserting Machine** 4-) Sealed Terminal Crimping 5-) Ultrasonic Welding 6-) Laser Shield Cleaning 7-) Usb 2.0 Automatic Soldering 8-) Usb 3.0 Automatic Soldering 9-) Laser Cutting 10-) Automatic Cable Winding 11-) T PCB Soldering 12-) R45 Connector Crimping

1-) Automatic Cable Cutting









## TEST CAPABILITIES







6







1-) Pressure Test Tank (EN 60529 IP Test) 2-) Humidity And **Temperature Test** 3-) Electrical Test 4-) Water Spray Test (EN 60529