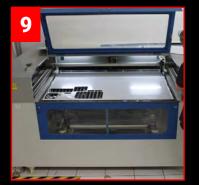

## **PRODUCTION CAPABILITIES**

**Terminal Crimping** 2-) Outer Sheath Stripping 3-) RJ45 Modele Plug's **Terminal Inserting Machine** 4-) Sealed Terminal Crimping 5-) Ultrasonic Welding 6-) Laser Shield Cleaning 7-) Usb 2.0 Automatic Soldering 8-) Usb 3.0 Automatic Soldering 9-) Laser Cutting 10-) Automatic Cable Winding 11-) T PCB Soldering 12-) R45 Connector Crimping

1-) Automatic Cable Cutting