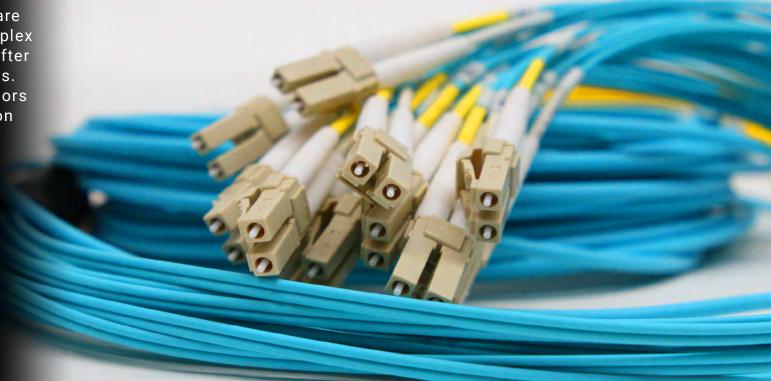

### FIBER OPTIC PATCH CORDS

New generation telecom connectors are used at production of simplex and duplex patch cords. Each product is tested after polishing and packed with value labels. TTAF FO Patch Cord is produced indoors and outdoors or armored depending on the area to be used.