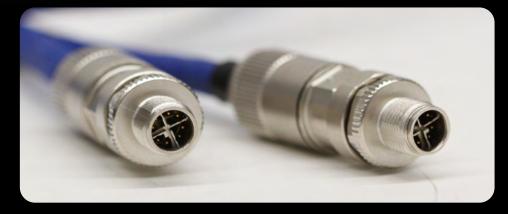

|
|--------------------------------|------------------------|-------------------------------------------------------------------------------------------|---------------------------------------------------------------|
| Cat5e<br>Cat6<br>Cat6a<br>Cat7 | 1-250 MHz<br>1-600 MHz | 10-100 Base T-Gbit<br>10-100 Base T-Gbit<br>10-100 Base T-10Gbit<br>10-100 Base T-100Gbit | 8p8c,RJ45<br>8p8c,RJ45<br>8p8c,RJ45<br>8p8c,RJ45<br>8p8c,RJ45 |



#### INDUSTRIAL PATCH CORDS

It is resistant to cutting fluids, oils, and other harsh chemicals due to its outer sheath being made of thermoplastic material. It is highly flexible with a small bending diameter. These products are preferred in robotic applications and the automotive industry according to their durability.



## TODAY, TOMORROW AND FOREVER...



O tafelectronic



in ttaf-elektronik