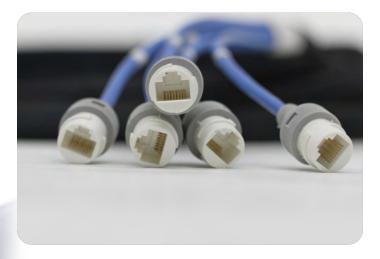

ND OPTIC DISTRUBITION BOX

Provides high resistance to uv radiation based on customer requirements. It can be installed on aerial, in manholes, ducts and mounted on poles. Splice capacity of

- 96 Cores with 4 Trays,
- 144 Cores with 6 Trays,
- 288 Cores with 12 Trays.

Solution for all FTTx applications. Indoor and Outdoor can be used. Distribution capacity to 16 and 32 Ports









### FIBER OPTIC PATCH CORDS

New generation telecom connectors are used at production of simplex and duplex patch cords. Each product is tested after polishing and packed with value labels. TTAF FO Patch Cord is produced indoors and outdoors or armored depending on the area to be used.









#### COPPER PATCH CORDS

TTAF offers a wide range of networks with all end-to-end accessories from CAT5e to CAT7a



| Name                           | Frequency              | Ethernet Signal<br>Supported                                                              | Connector                                                     |
|--------------------------------|------------------------|-------------------------------------------------------------------------------------------|---------------------------------------------------------------|
| Cat5e<br>Cat6<br>Cat6a<br>Cat7 | 1-250 MHz<br>1-600 MHz | 10-100 Base T-Gbit<br>10-100 Base T-Gbit<br>10-100 Base T-10Gbit<br>10-100 Base T-100Gbit | 8p8c,RJ45<br>8p8c,RJ45<br>8p8c,RJ45<br>8p8c,RJ45<br>8p8c,RJ45 |



#### INDUSTRIAL PATCH CORDS

It is resistant to cutting fluids, oils, and other harsh chemicals due to its outer sheath being made of thermoplastic