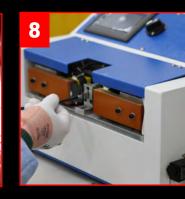

## **PRODUCTION CAPABILITIES**

**Terminal Crimping** 2-) Outer Sheath Stripping 3-) RJ45 Modele Plug's **Terminal Inserting Machine** 4-) Sealed Terminal Crimping 5-) Ultrasonic Welding 6-) Laser Shield Cleaning 7-) Usb 2.0 Automatic Soldering 8-) Usb 3.0 Automatic Soldering 9-) Laser Cutting 10-) Automatic Cable Winding 11-) T PCB Soldering 12-) R45 Connector Crimping

1-) Automatic Cable Cutting