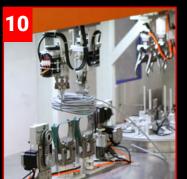

## **PRODUCTION CAPABILITIES**

**Terminal Crimping** 2-) Outer Sheath Stripping 3-) RJ45 Modele Plug's **Terminal Inserting Machine** 4-) Sealed Terminal Crimping 5-) Ultrasonic Welding 6-) Laser Shield Cleaning 7-) Usb 2.0 Automatic Soldering 8-) Usb 3.0 Automatic Soldering 9-) Laser Cutting 10-) Automatic Cable Winding 11-) T PCB Soldering 12-) R45 Connector Crimping

1-) Automatic Cable Cutting