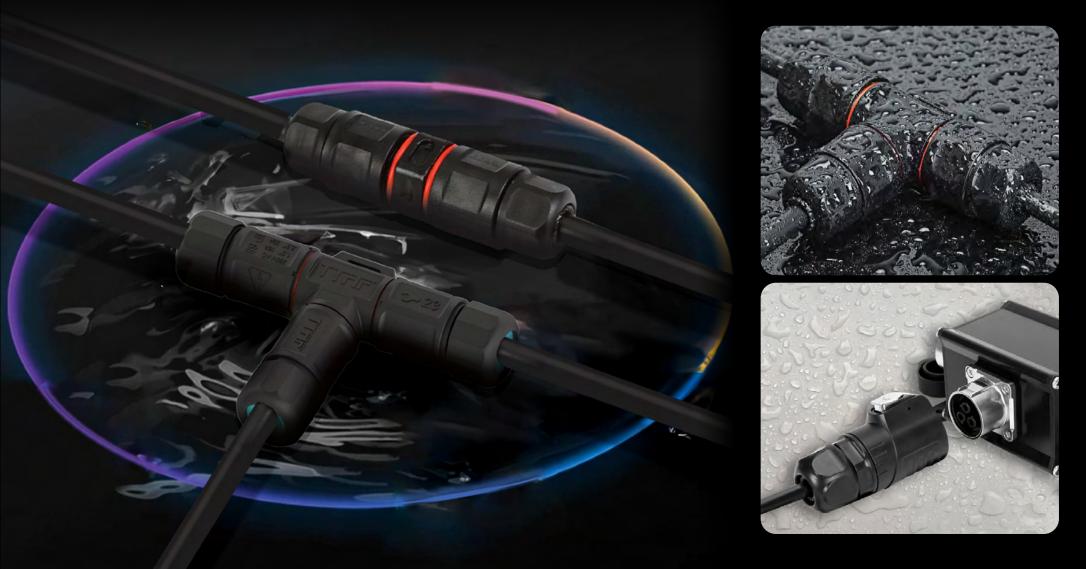

est) 2-) Humidity And **Temperature Test** 3-) Electrical Test 4-) Water Spray Test (EN 60529 IP TEST) 5-) Sand And Dust Test (EN 60529 IP TEST) 6-) Push And Pull Test 7-) Fiber Optic Digital Test 8-) UV Test Cabinet 9-) Cable Bending Test 10-) Terminal Crimping And Measuring Test 11-) Visual Measurement System 12-) Terminal Pull Test















-

## QUALITY STANDARDS

Our company is certified according to; ISO 9001:2015 Quality, ISO 14001:2015 Environment, ISO 45001:2018 Occupational Health and Safety Management Systems Standarts.

# INDUSTRIAL CONSUMER

Industrial department works on mechanical parts, cable assemblies and final assemblies according to the customer needs.

### CABLE ASSEMBLIES



## OVERMOLDED CABLE ASSEMBLIES



## BOX BUILD



## WATERPROOF CONNECTORS & SPLITTERS



## DATA, AUDIO AND SIGNAL CABLE ASSEMBLIES

0





## FIBER OPTIC SOLUTIONS

### DOME TYPE FIBER OPTIC SPLICE ENCLOSURE AND OPTIC DISTRUBITION BOX

Provides high resistance to uv radiation based on customer requirements. It can be installed on aerial, in manholes, ducts and mounted on poles. Splice capacity of

- 96 Cores with 4 Trays,
- 144 Cores with 6 Trays,
- 288 Cores with 12 Trays.

Solution for all FTTx applications. Indoor and Outdoor can be used. Distribution capacity to 16 and 32 Ports









### FIBER OPTIC PATCH CORDS

New generation telecom connectors are used at production of simplex and duplex patch cords. Each product is tested after polishing and packed with value labels. TTAF FO Patch Cord is produced indoors and outdoors or armored depending on the area to be used.