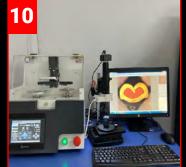

## TEST CAPABILITIES

6

1-) Pressure Test Tank (EN 60529 IP Test) 2-) Humidity And **Temperature Test** 3-) Electrical Test 4-) Water Spray Test (EN 60529 IP TEST) 5-) Sand And Dust Test (EN 60529 IP TEST) 6-) Push And Pull Test 7-) Fiber Optic Digital Test 8-) UV Test Cabinet 9-) Cable Bending Test 10-) Terminal Crimping And Measuring Test 11-) Visual Measurement System 12-) Terminal Pull Test