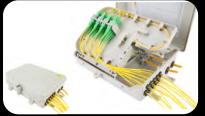

- 96 Cores with 4 Trays,
- 144 Cores with 6 Trays,
- 288 Cores with 12 Trays.

Solution for all FTTx applications. Indoor and Outdoor can be used. Distribution capacity to 16 and 32 Ports