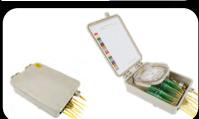

### DOME TYPE FIBER OPTIC SPLICE ENCLOSURE AND OPTIC DISTRUBITION BOX

Provides high resistance to uv radiation based on customer requirements. It can be installed on aerial, in manholes, ducts and mounted on poles. Splice capacity of

- 96 Cores with 4 Trays,
- 144 Cores with 6 Trays,
- 288 Cores with 12 Trays.

Solution for all FTTx applications. Indoor and Outdoor can be used. Distribution capacity to 16 and 32 Ports