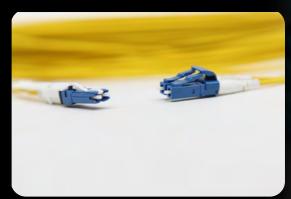

### FIBER OPTIC PATCH CORDS

New generation telecom connectors are used at production of simplex and duplex patch cords. Each product is tested after polishing and packed with value labels. TTAF FO Patch Cord is produced indoors and outdoors or armored depending on the area to be used.