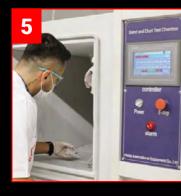

## TEST CAPABILITIES

6

1-) Pressure Test Tank (EN 60529 IP Test) 2-) Humidity And **Temperature Test** 3-) Electrical Test 4-) Water Spray Test (EN 60529 IP TEST) 5-) Sand And Dust Test (EN 60529 IP TEST) 6-) Push And Pull Test 7-) Fiber Optic Digital Test 8-) UV Test Cabinet 9-) Cable Bending Test 10-) Terminal Crimping And Measuring Test 11-) Visual Measurement System 12-) Terminal Pull Test