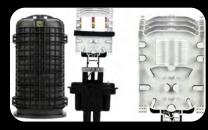

### DOME TYPE FIBER OPTIC SPLICE ENCLOSURE AND OPTIC DISTRUBITION BOX

Provides high resistance to uv radiation based on customer requirements. It can be installed on aerial, in manholes, ducts and mounted on poles. Splice capacity of

- 96 Cores with 4 Trays,
- 144 Cores with 6 Trays,
- 288 Cores with 12 Trays.

Solution for all FTTx applications. Indoor and Outdoor can be used. Distribution capacity to 16 and 32 Ports