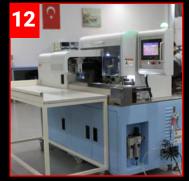

## **PRODUCTION CAPABILITIES**

**Terminal Crimping** 2-) Outer Sheath Stripping 3-) RJ45 Modele Plug's **Terminal Inserting Machine** 4-) Sealed Terminal Crimping 5-) Ultrasonic Welding 6-) Laser Shield Cleaning 7-) Usb 2.0 Automatic Soldering 8-) Usb 3.0 Automatic Soldering 9-) Laser Cutting 10-) Automatic Cable Winding 11-) T PCB Soldering 12-) R45 Connector Crimping

1-) Automatic Cable Cutting